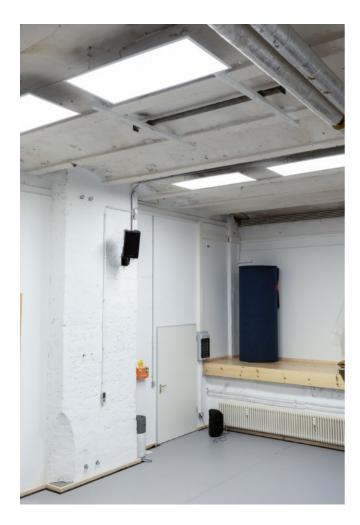

ort can be provided by arrangement and availability. A hand-over will take place before use and an inspection will take place when the rehearsal space is vacated.

1x sound desk: the t.mix xmix 1002 FX USB 2x loudspeaker: dB technologies, B-Hype-8 1x dynamic voval microphone: Shure SM58 1x microphone cable (XLR) 10 m, blue 1x microphone cable (XLR) 10 m, red 1x 6,3 mm mono jack - 6,3 mm jack cable, 6 m, black 1x Y-cable, 2x cinch male - mini jack stereo, 3 m, black 1x Y-cable, 3,5 mm stereo jack (mini jack) - 2x 6,3 mm, mono jack, 3 m, black 1x USB cablel, grey





### **Tech Rider Rehearsal Space**

Chamäleon Berlin As of October 2023

#### Photos rehearsal space

room view











# Tech Rider Rehearsal Space Chamäleon Berlin As of October 2023

#### Photos rehearsal space

Details