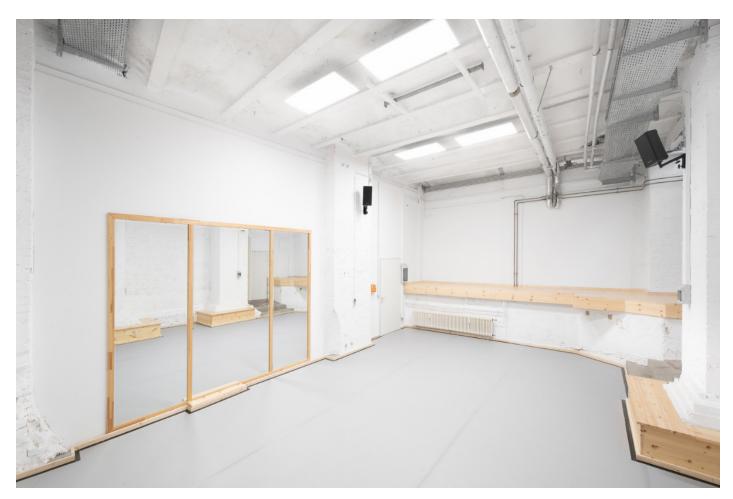

ent (see list "Technical equipment")

#### **Technical Equipment**

Further technical equipment and technical support can be provided by arrangement and availability. A hand-over will take place before use and an inspection will take place when the rehearsal space is vacated.

1x sound desk: the t.mix xmix 1002 FX USB 2x loudspeaker: dB technologies, B-Hype-8 1x dynamic voval microphone: Shure SM58 1x microphone cable (XLR) 10 m, blue 1x microphone cable (XLR) 10 m, red 1x 6,3 mm mono jack - 6,3 mm jack cable, 6 m, black 1x Y-cable, 2x cinch male - mini jack stereo, 3 m, black 1x Y-cable, 3,5 mm stereo jack (mini jack) - 2x 6,3 mm, mono jack, 3 m, black 1x USB cablel, grey





### **Tech Rider Rehearsal Space**

Chamäleon Berlin As of October 2023

#### Photos rehearsal space

room view











# Tech Rider Rehearsal Space Chamäleon Berlin As of October 2023

#### Photos rehearsal space

Details