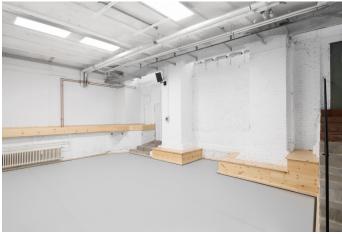

(see list "Technical equipment")

#### **Technical Equipment**

Further technical equipment and technical support can be provided by arrangement and availability. A hand-over will take place before use and an inspection will take place when the rehearsal space is vacated.

1x sound desk: the t.mix xmix 1002 FX USB 2x loudspeaker: dB technologies, B-Hype-8 1x dynamic voval microphone: Shure SM58 1x microphone cable (XLR) 10 m, blue 1x microphone cable (XLR) 10 m, red 1x 6,3 mm mono jack - 6,3 mm jack cable, 6 m, black 1x Y-cable, 2x cinch male - mini jack stereo, 3 m, black 1x Y-cable, 3,5 mm stereo jack (mini jack) - 2x 6,3 mm, mono jack, 3 m, black 1x USB cablel, grey





### **Tech Rider Rehearsal Space**

Chamäleon Berlin As of October 2023

#### Photos rehearsal space

room view











# Tech Rider Rehearsal Space Chamäleon Berlin As of October 2023

#### Photos rehearsal space

Details